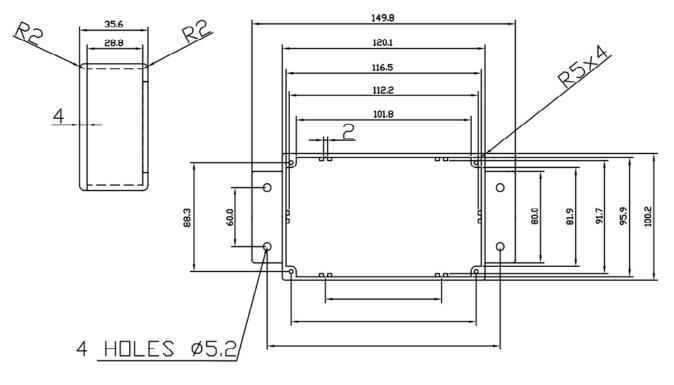

## SPECIFICATION:

| External dimensions W x D x H | 100.2 x 120.1 x 35.6 mm |
|-------------------------------|-------------------------|
| Dimensions W x D x H          | 95.9 x 116.5 x 28.8 mm  |
| Colour                        | Natural aluminum        |
| Material                      | Aluminium alloy         |
| Mounting                      | PCB                     |
| Thickness                     | 4.0 mm                  |