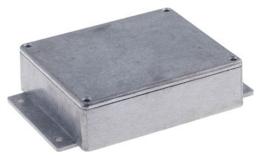

## FEATURES:

Aluminium enclosures with flanges for fastening on the installation place or on the wall

| Stainless steel M3.5 flat-head screws are supplied with the enclosure |  |
|-----------------------------------------------------------------------|--|
| Tapped holes on the body to seize the cover easily                    |  |

## SPECIFICATION:

| External dimensions W x D x H | 100.2 x 120.1 x 35.6 mm |
|-------------------------------|-------------------------|
| Dimensions W x D x H          | 95.9 x 116.5 x 28.8 mm  |
| Colour                        | Natural aluminum        |
| Material                      | Aluminium alloy         |
| Mounting                      | PCB                     |
| Thickness                     | 4.0 mm                  |